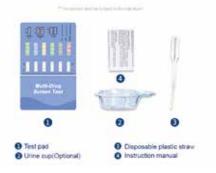

- +86 133 7048 6069
- virginia@medicaped.com
- 12th Floor, Block C, Junlong Plaza,

99 NanjingRoad, Heping District, Tianjin.

**OEM & ODM Available** 

The test kit is a rapid chromatographic immunoassay for the detection of MOP/MD-MA/KET/MET/COC/ THC in human urine/saliva, This kit can determine if the subject have taken MOP/MDMA/KET/MET/COC/THC, It is used for field screening of drug use( please refer to the instruction manual for details.)

High accuracy. • Easy to use. • Fast detection: result in 10 minutes. • No equipment needed.