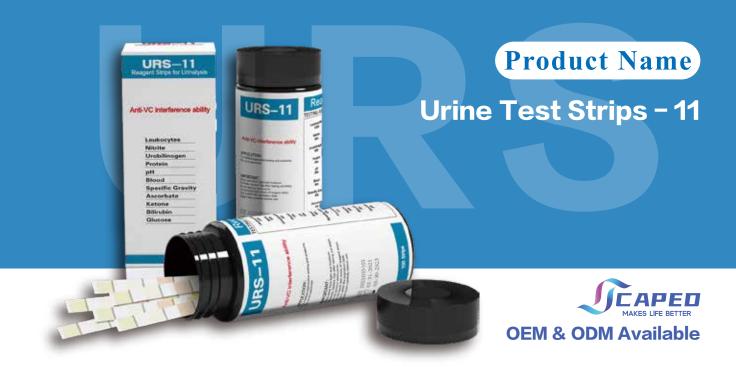

Caped test strips employ modern manufacturing equipment and processes to maintain production efficiency and competitiveness, and also add more value to the factory's product output and quality assurance.

### **Performance Parameters**

• Test items

Leukocytes, Nitrite, Urobilinogen, Protein, pH, Blood, Specific Gravity, Ketone, Bilirubin, Glucose, Ascorbic Acid

Specification

100 pieces/barrel

- Shelf Life 2 years
- Storage Conditions
   2–30°C Dry, avoid light and keep sealed
- Contact Us
  - +86 133 7048 6069
  - 🗙 virginia@medicaped.com
  - 12th Floor, Block C, Junlong Plaza,