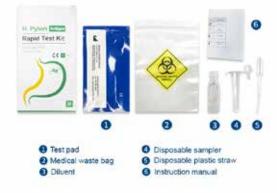

# Product Name H. Pylori Antigen Rapid Test Kit

# **Product Introduction**

This product is used for the qualitative detection of Helicobacter pylori(H.P) antigen in human stool samples. H. Pylori Antigen Rapid Test Kit(Colloidal gold method) is a rapid colloidal gold immunoassay method for the qualitative detection of Helicobacter pylori antigen in human stool specimens.