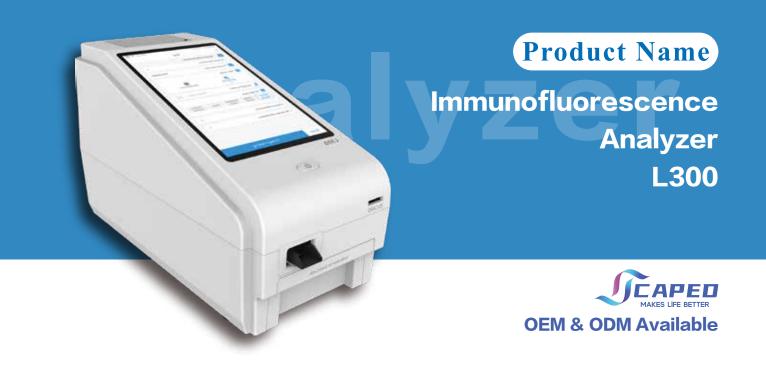

#### Application

Emergency Laboratory, Clinical Department and other Medicale Center, Examination Center, Research Laboratory and so on.

- One-step operation to complete the testing.
- Automatically identify test items, throw away card, print result, and upload to LIS.

#### **Performance Parameters**

- Testing principle: Fluorescence immunoassay
- Testing channel: Single
- Testing speed: Time for one test < 10 s
- Sample type: 9 sample types to customized (e.g.: Serum, plasma, whole blood, urine, etc.)
- Testing items: No more than 255 items
- Number of items per card: Multiple items per card are supported
- Screen size: 8.1 inch touch screen
- Operating system: Android