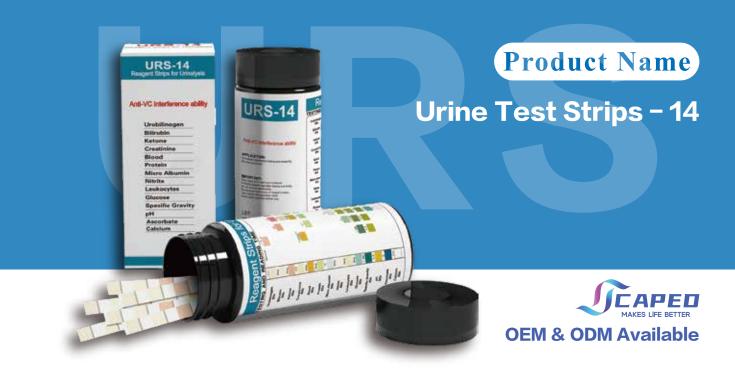

#### • Test items

Leukocytes, Nitrite, Urobilinogen, Protein, pH, Blood, Specific Gravity, Ketone, Bilirubin, Glucose, Ascorbic Acid, Creatinine, Microalbumin, Calcium

Specification

100 pieces/barrel

- Shelf Life 2 years
- Storage Conditions
   2–30°C Dry, avoid light and keep sealed

- 🔇 +86 133 7048 6069
- 🗙 virginia@medicaped.com
- 12th Floor, Block C, Junlong Plaza,

99 NanjingRoad, Heping District, Tianjin.

- Size (cm) 5.5\*5.5\*14.7
- Box gauge(size + weight) cm + kg
   56\*30\*32+0.88 (100 barrels)
   57\*57\*17+1.22 (100 barrels)