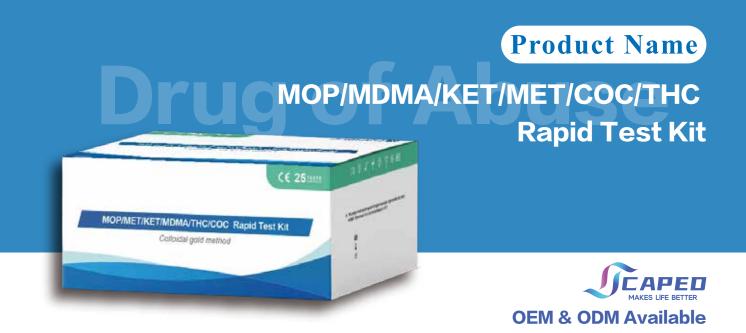

- +86 133 7048 6069
- virginia@medicaped.com
- 12th Floor, Block C, Junlong Plaza,

99 NanjingRoad, Heping District, Tianjin.

**OEM & ODM Available** 

The test kit is a rapid chromatographic immunoassay for the detection of MOP/MD-MA/KET/MET/COC/ THC in human urine/saliva, This kit can determine if the subject have taken MOP/MDMA/KET/MET/COC/THC, It is used for field screening of drug use( please refer to the instruction manual for details.)

#### **Performance Parameters**

- Place of Origin: China
- Brand Name: Caped
- Model Number: MOP/MDMA/KET/MET/COC/THC
- Power Source: manual
- Material: Plastic
- Shelf Life: 18 months
- Intrument classification: Class II
- **Contact Us** 
  - +86 133 7048 6069
  - virginia@medicaped.com
  - 12th Floor, Block C, Junlong Plaza,
     99 NanjingRoad, Heping District, Tianjin.