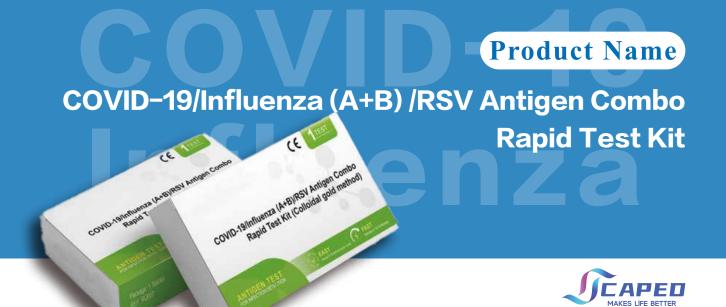

- +86 133 7048 6069
- virginia@medicaped.com
- 12th Floor, Block C, Junlong Plaza,

99 NanjingRoad, Heping District, Tianjin.

COVID-19/Influenza (A+B) /RSV Antigen Combo Rapid Test Kit is used for in vitro qualitative detection of novel coronavirus(COVID-19), influenza A/B virus and Respiratory Syncytial Virus (RSV) antigens in human nasal cavity and throat swab samples.