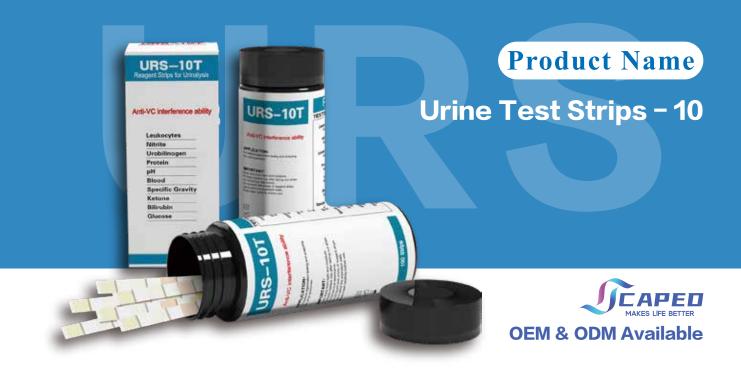

Caped test strips employ modern manufacturing equipment and processes to maintain production efficiency and competitiveness, and also add more value to the factory's product output and quality assurance.

### **Performance Parameters**

• Test items

Leukocytes, Nitrite, Urobilinogen, Protein, pH, Blood, Specific Gravity, Ketone, Bilirubin, Glucose

Specification

100 pieces/barrel

Shelf Life

2 years

Storage Conditions
 2–30°C Dry, avoid light and keep sealed